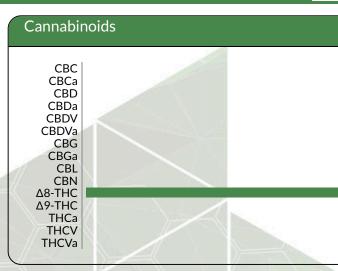

## Cann<u>abinoids</u>

99.900% <LOQ **Total THC Total CBD** 99.900% NT **Total Cannabinoids** Moisture

| Cannabinoid | Mass                                                          | Mass                              | LOC   |
|-------------|---------------------------------------------------------------|-----------------------------------|-------|
| 1//         | %                                                             | mg/g                              | %     |
| CBC         | <loq< td=""><td><loq< td=""><td>0.046</td></loq<></td></loq<> | <loq< td=""><td>0.046</td></loq<> | 0.046 |
| CBCa        | <loq< td=""><td><loq< td=""><td>0.046</td></loq<></td></loq<> | <loq< td=""><td>0.046</td></loq<> | 0.046 |
| CBD         | <loq< td=""><td><loq< td=""><td>0.046</td></loq<></td></loq<> | <loq< td=""><td>0.046</td></loq<> | 0.046 |
| CBDa        | <loq< td=""><td><loq< td=""><td>0.046</td></loq<></td></loq<> | <loq< td=""><td>0.046</td></loq<> | 0.046 |
| CBDV        | <loq< td=""><td><loq< td=""><td>0.046</td></loq<></td></loq<> | <loq< td=""><td>0.046</td></loq<> | 0.046 |
| CBDVa       | <loq< td=""><td><loq< td=""><td>0.046</td></loq<></td></loq<> | <loq< td=""><td>0.046</td></loq<> | 0.046 |
| CBG         | <loq< td=""><td><loq< td=""><td>0.046</td></loq<></td></loq<> | <loq< td=""><td>0.046</td></loq<> | 0.046 |
| CBGa        | <loq< td=""><td><loq< td=""><td>0.046</td></loq<></td></loq<> | <loq< td=""><td>0.046</td></loq<> | 0.046 |
| CBL         | <loq< td=""><td><loq< td=""><td>0.046</td></loq<></td></loq<> | <loq< td=""><td>0.046</td></loq<> | 0.046 |
| CBN         | <loq< td=""><td><loq< td=""><td>0.046</td></loq<></td></loq<> | <loq< td=""><td>0.046</td></loq<> | 0.046 |
| Δ8-THC      | 99.900                                                        | 999.00                            | 0.046 |
| Δ9-ΤΗС      | <loq< td=""><td><loq< td=""><td>0.046</td></loq<></td></loq<> | <loq< td=""><td>0.046</td></loq<> | 0.046 |
| THCa        | <loq< td=""><td><loq< td=""><td>0.046</td></loq<></td></loq<> | <loq< td=""><td>0.046</td></loq<> | 0.046 |
| THCV        | <loq< td=""><td><loq< td=""><td>0.046</td></loq<></td></loq<> | <loq< td=""><td>0.046</td></loq<> | 0.046 |
| THCVa       | <loq< td=""><td><loq< td=""><td>0.046</td></loq<></td></loq<> | <loq< td=""><td>0.046</td></loq<> | 0.046 |
| Total THC   | 99.900                                                        | 999                               |       |
| Total CBD   | ND                                                            | ND                                |       |
| Total       | 99.900                                                        | 999.00                            |       |